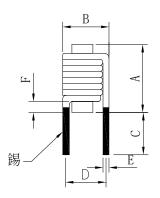

# Shapes and Dimensions (mm)

Detail Dimensions and Recommended PCB layout Per customer specifications