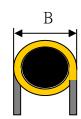

# Recommended PCB layout (mm)

| SERIES     | В       |  |
|------------|---------|--|
| R03XX      | 7.5MAX  |  |
| R04XX      | 9.5MAX  |  |
| R05XX      | 11.0MAX |  |
| R06XX      | 12.0MAX |  |
| Customized |         |  |